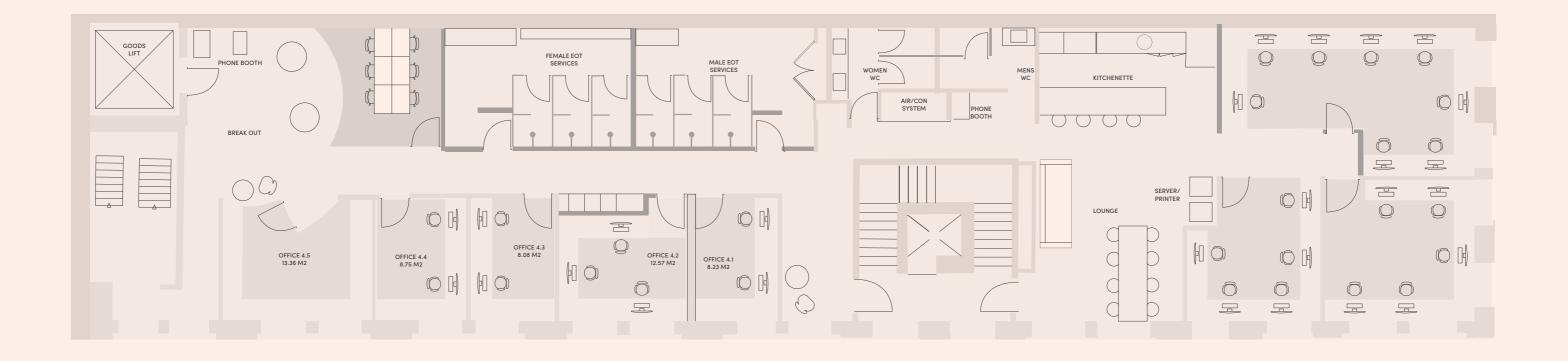

## **The Retreat**

Health and wellbeing makes its home on level 4 at +U. With a dedicated yoga studio, healthy option vending machines and a constant sense of zen, here you'll find the time to take a breath and slow down while still staying on top of things. Find a desk or BYO Swiss Ball and crunch some numbers at the same time as your abs.

## **L4**

Perfect for Dieticians, Yogis, Physios, PTs and generally anyone that has their heart set on creating and spreading wellness.

Exclusive Features

- · Yoga studio
- End of trip facilities (showers, hair straighteners, dryers)
- · Healthy option vending machines
- Consultation rooms